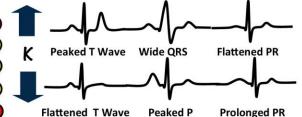

K's Be high DUMP IT! **ACUTE! Now HEART ECG!** 

Potassium Low is Slow Replace! Too Low Respirations, Coma 3 P's of Low Potassium Peeing, Pooping and Puking!

High or Low Look Somewhere else! Respiratory or Metabolic?

Normal Lab Values

Interventions may notify PCP 135-145

Assess pt, vitals, labs, might do 130-135 Interventions may notify PCP

Could be life threatening <130

Na 135-145 Sodium

K 3.5-5.1 Potassium

Potassium high is an acute finding that should be addressed! Place on Monitor, EKG Notify PCP-May tx with CD-KING HEMO

"C D KING Hemo" - Calcium Chloride/ Gluconate- Diuretics Kayexalate, Insulin, Glucose, Hemodialysis

Could be life threatening, notify provider >5.4

5.1-5.4 Assess pt, vitals, labs, might do 3.5-5.1 interventions may notify Provider

3.0-3.5 Normal Lab Values

May replace- Stop NG Tubes, Diuretics <3.0

High or Low Look Somewhere else is it a Respiratory or Metabolic problem?

> CI 95-105 Chloride

CO2 22-26

Carbon Dioxide

High or Low Look Somewhere else is it a Respiratory or Metabolic problem?

Creatinine Low Chronic Condition Creatinine anytime High Stop and Think is it Acute or Chronic? Acute Renal Failure (ARF) Chronic Renal Disease (CKD)

> Low K May Replace Never Bolus Potassium Give Only 10-20 meg hour In Order to Raise 1 mEq/1 K3.0-3.5 = needs 100-200 mEqK < 2.9 = needs 200-400 mEq