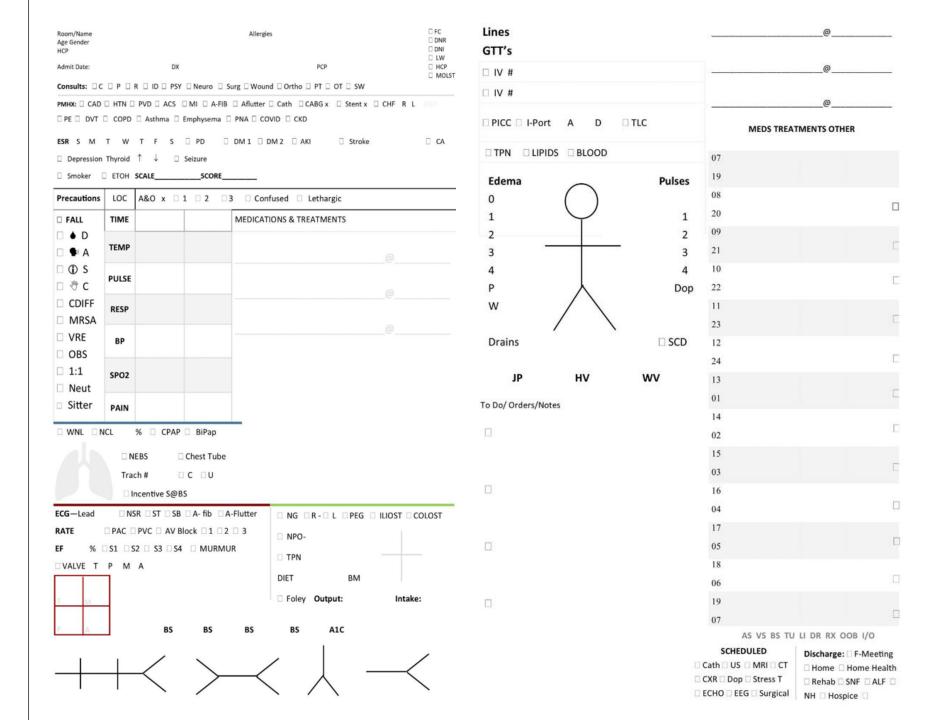

ng Ginger

Gingko

Low Platelets Risk For Bleeding Monitor Petechiae, Purpura, Stools

Low then look at HCT first is it low then it could be Acute or Chronic?

Low Acute is Bleeding!

Low Chronic could be Chronic Kidney Disease, Anemia, Cancer Leukemia

Hemoglobin

Hgb - 12-18

(12-16 Female or 14-18 Male)

Hematocrit—HCT

36-48%

HIGH HCT with Normal Hgb is DRY

If it is Low then look at Hgb first if is low then think is it Acute as in bleeding or Chronic causes?

#### Meds that affect Platelets

Chemo Sulfonamides Antibiotics

Quinidine Meprobamate Phenybutazone

Thiazide Diuretics Streptomycin

Invasive procedures, surgeries should be questioned if platelets are lower than <60k

> High Chronic Cancer

**Platelets** 

145k—450k

Low Acute

Sepsis

Bleeding

Chronic

Liver

Cancer









### FISHBONES the Why



Clinical Roles
10 POINTS



P1RN Primary Nursing
Total Care with 1-2 Patients

IV Meds
PO Meds
Skills Validated
Reflection Papers
SHAMLDC3
SBAR



|                                     | on Most       | Age G              | ender           | _         |                          |