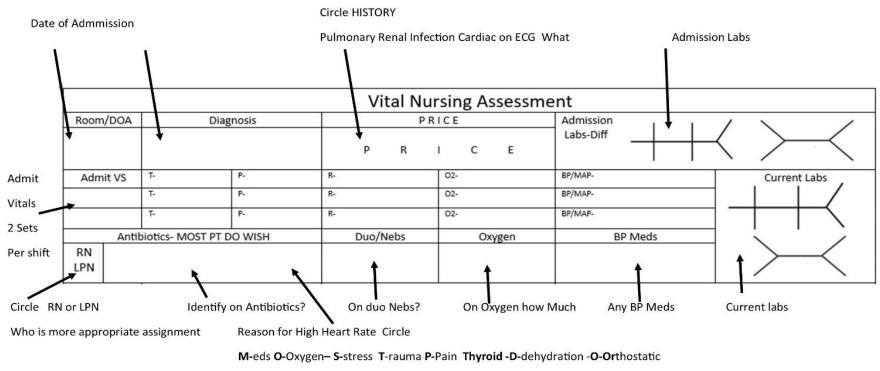

NS** I would like to suggest: Are there any This is what I think the problem is test needed: ☐ Transfer to ICU Problem seems to be Cardiac Pulmonary Come see the patient Do you need any test like Talk to patient or family about Neuro Infection Meds EKG CBC I'm not sure what the problem is but the Ask on-call to see patient now patient is deteriorating. Ask for a consultant Would you like any changes? The patient seems unstable and may get worse, we need to do something. How often would you like vital signs? How long do you expect this problem will last If the patient doesn't get better would you want to be called back and when? PaO2 Lactic Acid Troponin nursingkamp.com ©2020 PH PaCo2 HCO3

P2VS Primary Nursing
Meet with Tech On Floor
Do vitals on floor
Complete VS Sheet
SBAR 2 Patients





W-Withdrawal I-Infection H-Hemorrhage-Bleeding

Admit VS

Admit VS

Antibiotics- MOST PT DO WISH

Antibiotics- MOST PT DO WISH

Antibiotics- MOST PT DO WISH

Vital Nursing Assessment

BP Meds

Duo/Nebs

P R I C E

P2VS Primary Nursing
Meet with Tech On Floor
Do vitals on floor
Complete VS Sheet
SBAR 2 Patients



| S-SITUATION NURSIN                            | <b>IGKA</b>