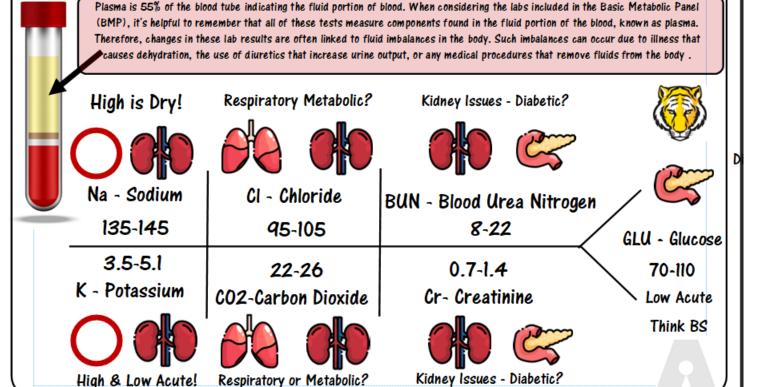

#### NURSINGKAMP BMP Basic Metabolic Panel Chem7 Chemistry 7 = Acute!

The BMP is a collection of labs evaluating the current electrolyte & Kidney functioning of the patient - Drawn inpatient daily or in acute situations

#### Sodium High is Dry!

Sodium Low- "Low Uhoh Seizures Coma" Think the fluid is there but in the wrong place! Think 5 D' Diuretics, Drains, DKA, Dehydration, Diet

High or Low Look

Somewhere else!

Respiratory Metabolic?

Infection

Corticosteroids?

Na 135-145

Sodium

K 3.5-5.1

Potassium

CI 95-105

Chloride

CO2 22-26

Carbon Dioxide

BUN 8-22

Blood Urea Nitrogen

CR 0.7-1.4

GLU 60-120

Glucose

Creatinine

K's Be high DUMP IT! **ACUTE! Now HEART ECG!** 

Potassium Low is Slow Replace! Too Low Respirations, Coma 3 P's of Low Potassium Peeing, Pooping and Puking!

High or Low Look Somewhere else! Respiratory or Metabolic?

#### RKAMP BMP Basic Metabolic Panel - Chem7 - Chemistry 7

The BMP is a collection of labs evaluating the current electrolyte & Kidney functioning of the patient more important labs are Potassium K and Sodium- Chloride and CO2 are indicators requiring looking at Respiratory or Metabolic problems- BUN & Creatine Evaluate Kidney related issues whether acute or chronic along with along with glucose.

CI BUN Na Glu K C02 Cr

Sodium Low is most acute - only raise 1 mEq an hour due to risk for herniation- Always monitor 6 Lit D's causes Drains, Diuretics, Diarrhea, DKA, Dehydration, Diet, & Lithium

| BMP ER- Fi | shbone |
|------------|--------|
|------------|--------|

3.0-3.5 Normal Lab Values

May replace- Stop NG Tubes, Diuretics <3.0

High or Low Look Somewhere else is it a Respiratory or Metabolic problem?

> CI 95-105 Chloride

CO2 22-26

Carbon Dioxide

High or Low Look Somewhere else is it a Respiratory or Metabolic problem?

BUN LOW CHRONIC-Liver BUN High then look at Creatinine is it normal? If Yes think Dry! If Both BUN & Creatinine is high think is it Acute or Chronic? ARF/CRD

BUN 8-22 Blood Urea Nitrogen

Cr 0.7-1.4 Creatinine