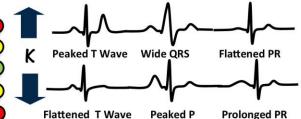

K's Be high DUMP IT! **ACUTE! Now HEART ECG!** 

Potassium Low is Slow Replace! Too Low Respirations, Coma 3 P's of Low Potassium Peeing, Pooping and Puking!

High or Low Look Somewhere else! Respiratory or Metabolic?