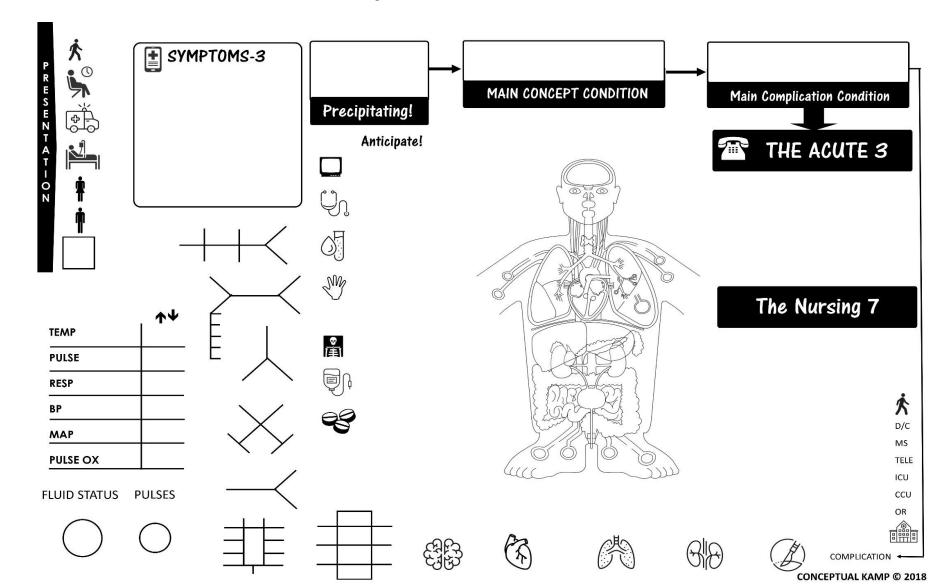

atelets Risk For Bleeding Monitor Petechiae, Purpura, Stools

Low then look at HCT first is it low then it could be Acute or Chronic?

Low Acute is Bleeding!

Low Chronic could be Chronic Kidney Disease, Anemia, Cancer Leukemia

Hemoglobin

Hgb - 12-18

(12-16 Female or 14-18 Male)

Hematocrit—HCT

36-48%

HIGH HCT with Normal Hgb is DRY

If it is Low then look at Hgb first if is low then think is it Acute as in bleeding or Chronic causes?

#### Meds that affect Platelets

Chemo Sulfonamides Antibiotics

Quinidine Meprobamate Phenybutazone

Thiazide Diuretics Streptomycin

Invasive procedures, surgeries should be questioned if platelets are lower than <60k

> High Chronic Cancer

**Platelets** 

145k—450k

Low Acute

Sepsis

Bleeding

Chronic

Liver

Cancer









### FISHBONES the Why



Clinical Roles
10 POINTS



P1RN Primary Nursing
Total Care with 1-2 Patients

IV Meds
PO Meds
Skills Validated
Reflection Papers
SHAMLDC3
SBAR



|                                     | on Most       | Age G              | ender           | _         |                          |