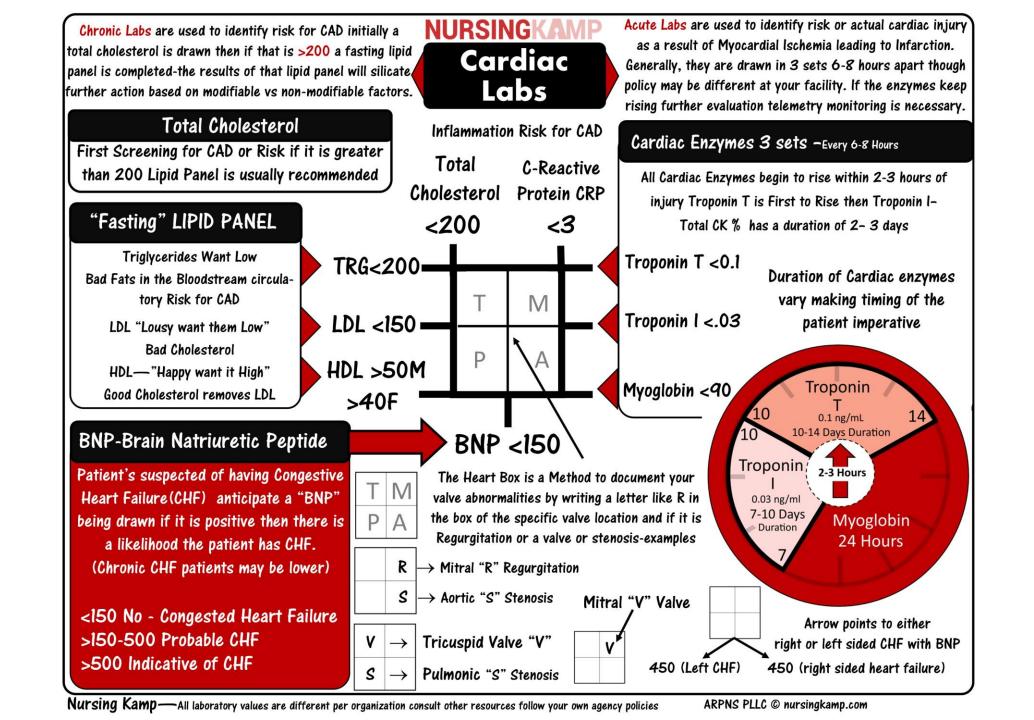

Ginseng Ginger

Gingko

Low Platelets Risk For Bleeding Monitor Petechiae, Purpura, Stools

Low then look at HCT first is it low then it could be Acute or Chronic?

Low Acute is Bleeding!

Low Chronic could be Chronic Kidney Disease, Anemia, Cancer Leukemia

Hemoglobin

Hgb - 12-18

(12-16 Female or 14-18 Male)

Hematocrit—HCT

36-48%

HIGH HCT with Normal Hgb is DRY

If it is Low then look at Hgb first if is low then think is it Acute as in bleeding or Chronic causes?

#### Meds that affect Platelets

Chemo Sulfonamides Antibiotics

Quinidine Meprobamate Phenybutazone

Thiazide Diuretics Streptomycin

Invasive procedures, surgeries should be questioned if platelets are lower than <60k

> High Chronic Cancer

**Platelets** 

145k—450k

Low Acute

Sepsis

Bleeding

Chronic

Liver

Cancer









### FISHBONES the Why



Clinical Roles
10 POINTS



P1RN Primary Nursing
Total Care with 1-2 Patients

IV Meds
PO Meds
Skills Validated
Reflection Papers
SHAMLDC3
SBAR



|                                     | on Most       | Age G              | ender           | _         |                          |