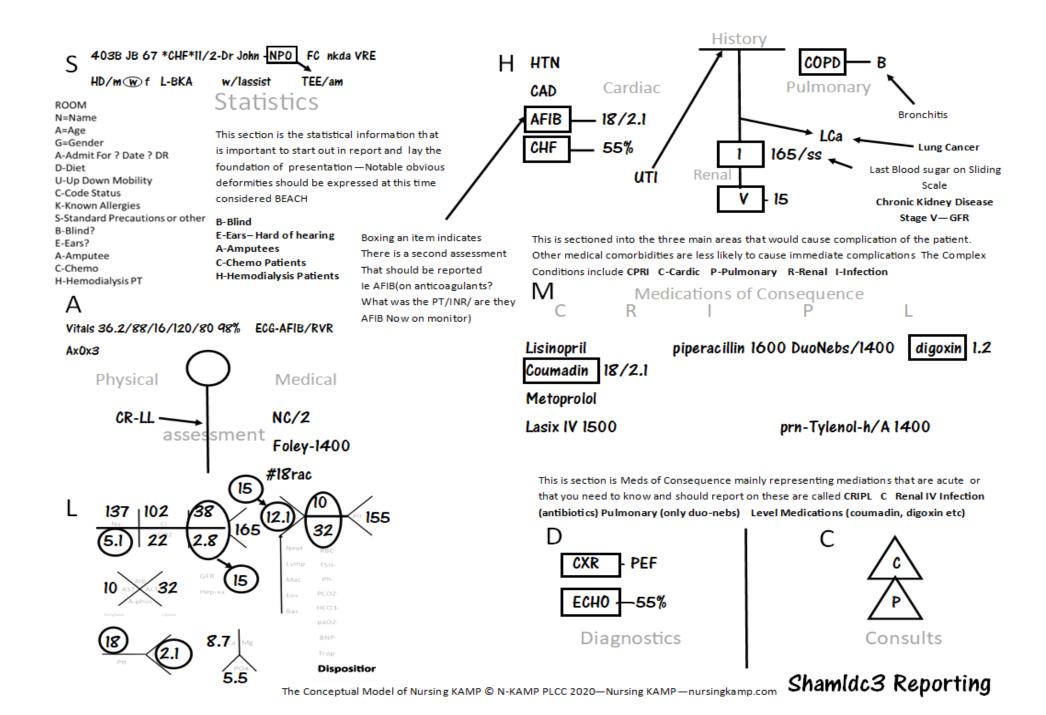

inseng Ginger

Gingko

Low Platelets Risk For Bleeding Monitor Petechiae, Purpura, Stools

Low then look at HCT first is it low then it could be Acute or Chronic?

Low Acute is Bleeding!

Low Chronic could be Chronic Kidney Disease, Anemia, Cancer Leukemia

Hemoglobin

Hgb - 12-18

(12-16 Female or 14-18 Male)

Hematocrit—HCT

36-48%

HIGH HCT with Normal Hgb is DRY

If it is Low then look at Hgb first if is low then think is it Acute as in bleeding or Chronic causes?

#### Meds that affect Platelets

Chemo Sulfonamides Antibiotics

Quinidine Meprobamate Phenybutazone

Thiazide Diuretics Streptomycin

Invasive procedures, surgeries should be questioned if platelets are lower than <60k

> High Chronic Cancer

**Platelets** 

145k—450k

Low Acute

Sepsis

Bleeding

Chronic

Liver

Cancer









### FISHBONES the Why



Clinical Roles
10 POINTS



P1RN Primary Nursing
Total Care with 1-2 Patients

IV Meds
PO Meds
Skills Validated
Reflection Papers
SHAMLDC3
SBAR



|                                     | on Most       | Age G              | ender           | _         |                          |