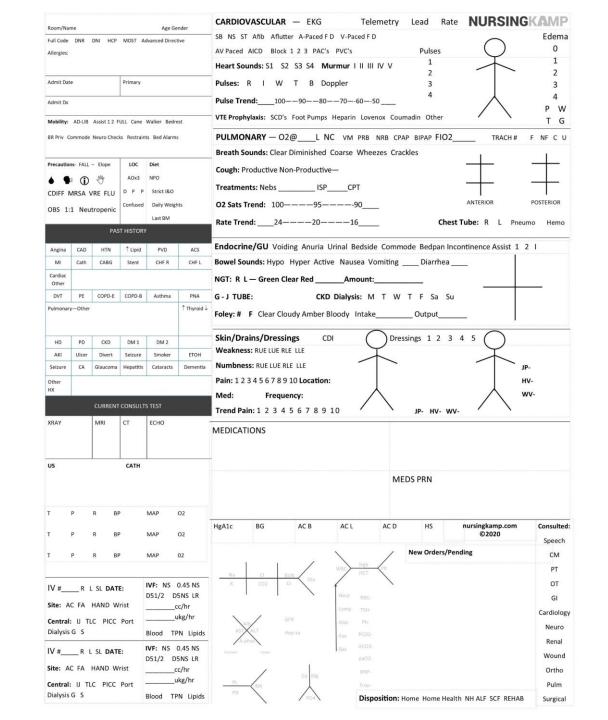

seng Ginger

Gingko

Low Platelets Risk For Bleeding Monitor Petechiae, Purpura, Stools

Low then look at HCT first is it low then it could be Acute or Chronic?

Low Acute is Bleeding!

Low Chronic could be Chronic Kidney Disease, Anemia, Cancer Leukemia

Hemoglobin

Hgb - 12-18

(12-16 Female or 14-18 Male)

Hematocrit—HCT

36-48%

HIGH HCT with Normal Hgb is DRY

If it is Low then look at Hgb first if is low then think is it Acute as in bleeding or Chronic causes?

#### Meds that affect Platelets

Chemo Sulfonamides Antibiotics

Quinidine Meprobamate Phenybutazone

Thiazide Diuretics Streptomycin

Invasive procedures, surgeries should be questioned if platelets are lower than <60k

> High Chronic Cancer

**Platelets** 

145k—450k

Low Acute

Sepsis

Bleeding

Chronic

Liver

Cancer









### FISHBONES the Why



Clinical Roles
10 POINTS



P1RN Primary Nursing
Total Care with 1-2 Patients

IV Meds
PO Meds
Skills Validated
Reflection Papers
SHAMLDC3
SBAR



|                                     | on Most       | Age G              | ender           | _         |                          |